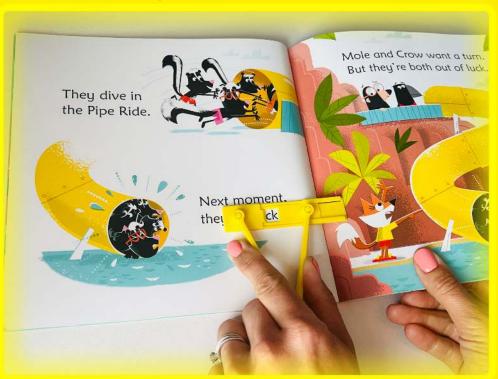

By squeezing the arms together you can open and close the window so that you can isolate letters and sounds in the words that your child is struggling to read.