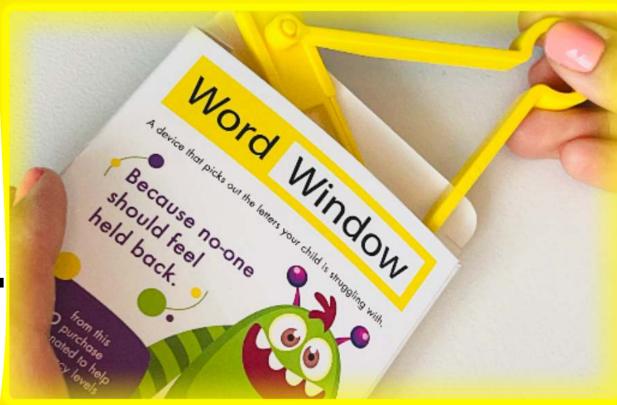

## Instructions of use.

Thank you for purchasing the Word Window. We hope that you and your child enjoy using it and that our handy tips and resources make reading at home with your child a fun and more enjoyable experience.

Step 1

Remove from the box, dispose of the packaging using your local recycling facilities.

Hold the Word Window in your dominant hand. Your fingers should be placed in-line with the brand name on the left hand arm of the device. This is to avoid unnecessary pressure at the base of the product.