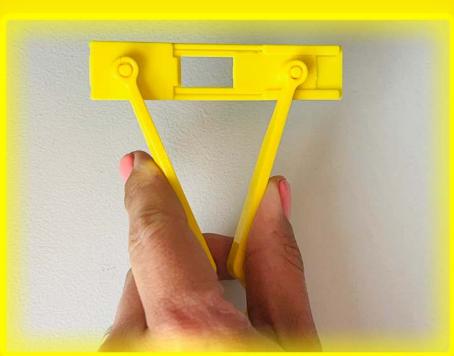

Step 1

Remove from the box, dispose of the packaging using your local recycling facilities.

Hold the Word Window in your dominant hand. Your fingers should be placed in-line with the brand name on the left hand arm of the device. This is to avoid unnecessary pressure at the base of the product.

By squeezing the arms together you can open and close the window so that you can isolate letters and sounds in the words that your child is struggling to read.